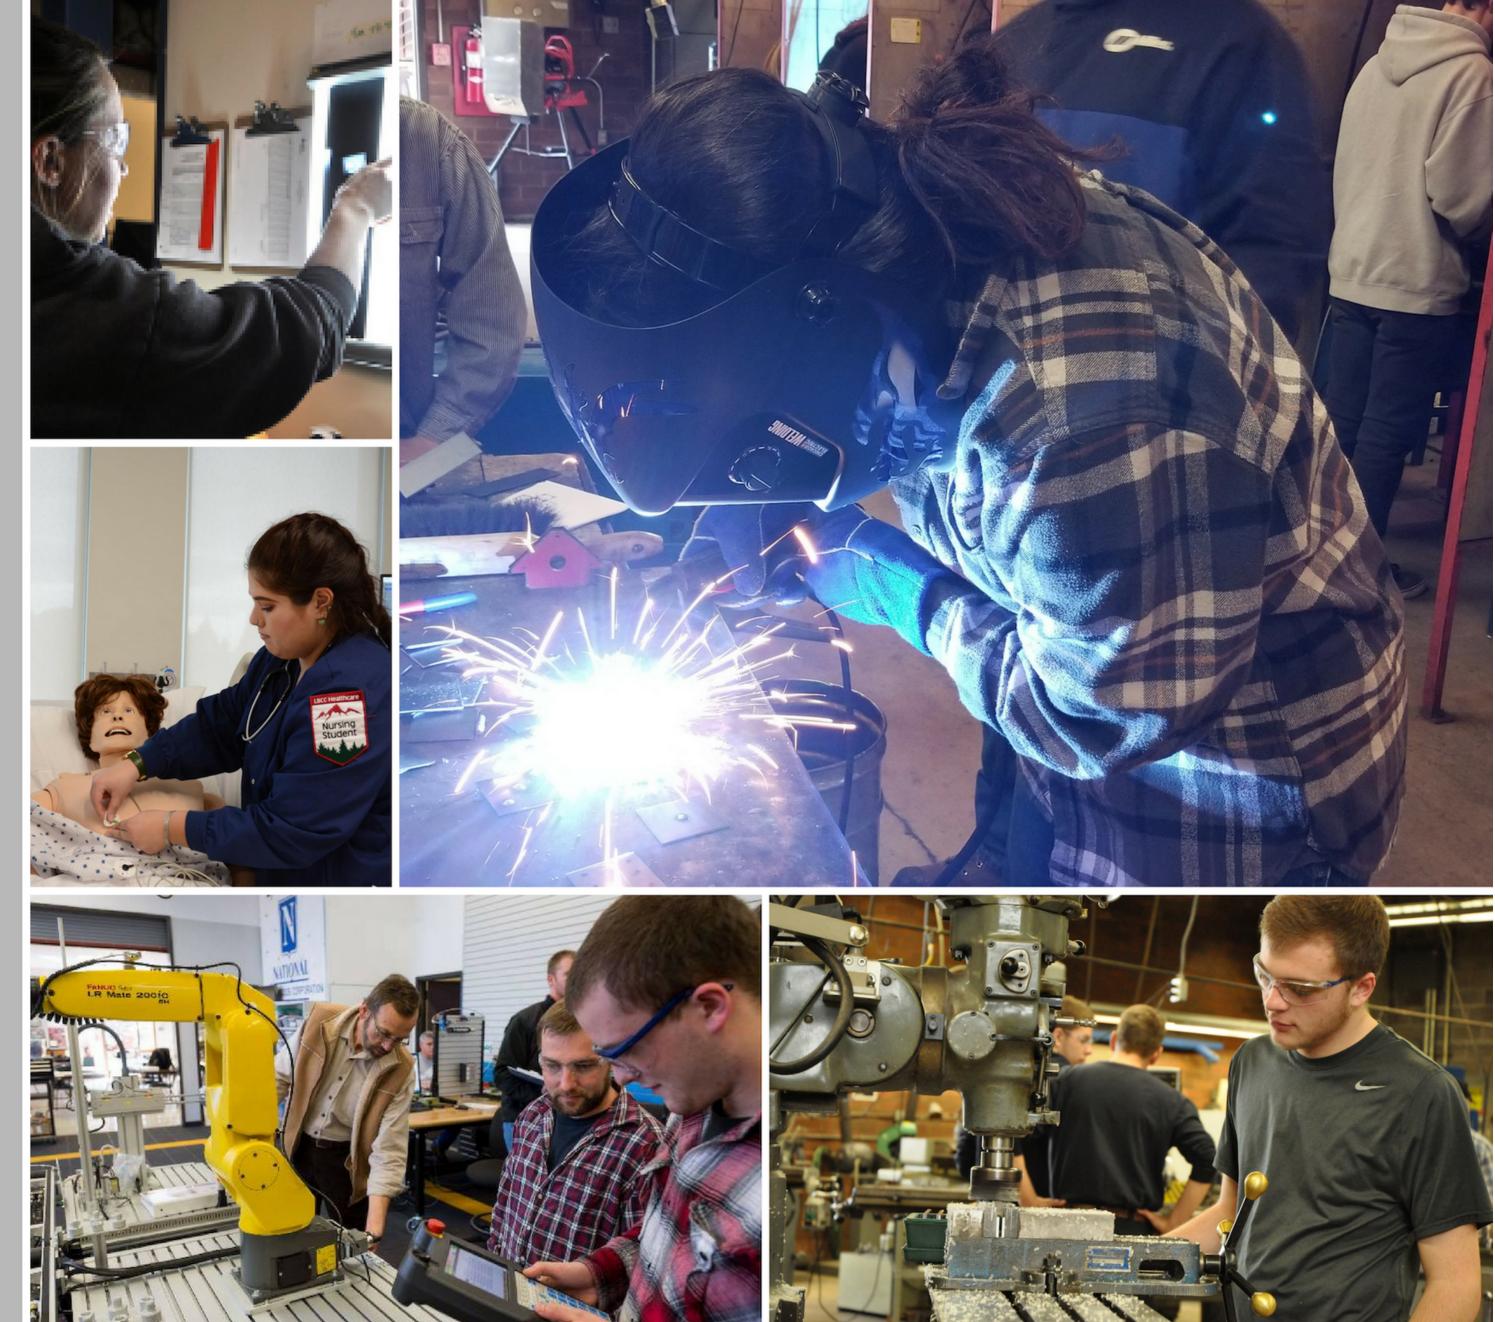

#### WHAT IS A MACHINE TOOL TECH?

Machining is an exciting career field with almost limitless potential for growth. Machinists use a variety of machinery and tools to shape raw materials into a finished product. Everything from automotive parts to advanced robotics, medical implants to the space program rely on precision machinists.

In our area, people with machine tool tech training are working as machinists, CNC machine tool operators, and millwrights with local job opportunities available at: