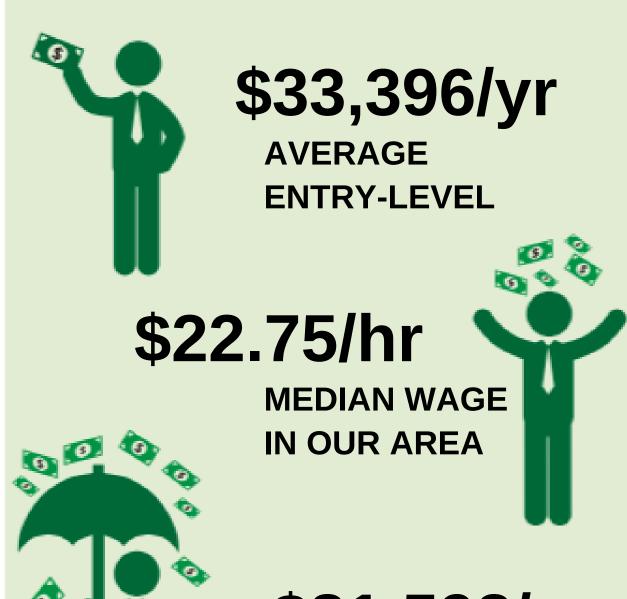

ent who...

Likes to create and build things with their hands?

Is interested in learning new technology?

Likes to analyze and solve problems?



Then
Machine Tool
Tech might be the best career path for you!



#### WHAT IS A MACHINE TOOL TECH?

Machining is an exciting career field with almost limitless potential for growth. Machinists use a variety of machinery and tools to shape raw materials into a finished product. Everything from automotive parts to advanced robotics, medical implants to the space program rely on precision machinists.







In our area, people with machine tool tech training are working as machinists, CNC machine tool operators, and millwrights with local job opportunities available at:

## OFDE FOODS







RAISING EXPECTATIONS. KEEPING THEM THERE.

#### THE PAY



\$81,593/yr
TOP 10% EARN
AT LEAST THIS

#### THE EDUCATION

Machine Tool Technology
(Associate of Applied Science)



Machine Tool Technology (One-year Certificate)



**CNC Machinist Certificate**(Accelerated)











# CAREERS WORTH PURSUING

LEARN MORE AT: WWW.PIPELINETOJOBS.COM



## Who is Pipeline?

Funded in large part by local businesses. Pipeline is made possible because of the combined forces of people who care:

ATI
Albany Chamber of Commerce
Entek
OFD Foods

Community and Government Partners City of Albany

**Sponsoring Education Partners** 

Central Linn School District
Corvallis School District
Greater Albany Public Schools
Lebanon Community School District

**Grant Partners**Ford Family Foundation

Samaritan Health Services
Selmet
Viper Northwest

**Linn County** 

Linn