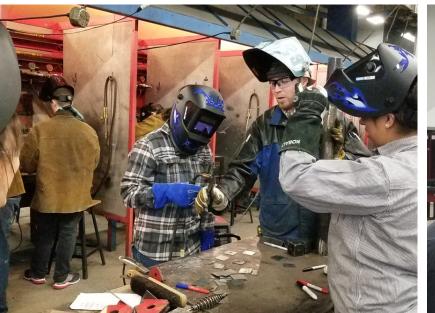

#### WHAT IS A MACHINE TOOL TECH?

Machining is an exciting career field with almost limitless potential for growth. Machinists use a variety of machinery and tools to shape raw materials into a finished product. Everything from automotive parts to advanced robotics, medical implants to the space program rely on precision machinists.

In our area, people with machine tool tech training are working as machinists, CNC machine tool operators, and millwrights with local job opportunities available at: